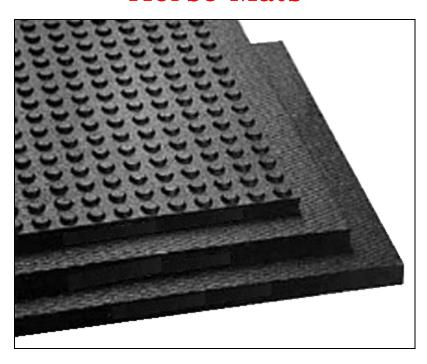

## Horse Mats

Horse Stall Mats are rubber mats designed specifically for horse stables, stalls, training facilities and trailers. This rubber matting is designed to hold excessive weight to prevent wear and tear.

Rubber grip and grooved pattern on mat helps prevent slips and falls for people and horses. Note that the custom roll mats and interlocking tiles have a smoother surface. Button surface ONLY available in certain sizes and thicknesses; please call for more information. Borders available for certain horse mats.

- Horse mats are easy to clean to ensure a longer life-span. Liquids and solids can be easily wiped or brushed off.
- Horse Stall Mats come in a variety of styles and thicknesses including:
- 4' wide rolls in either 1/4" and 3/8" thicknesses.
- 4' x 6' solid mats in 3/8", 1/2" and 3/4" thicknesses.
- 3 Sizes of tiles:

28" x 28" x 3/8" tiles that cover 5.64 SqFt.

30" x 30" x 1/2" tiles that cover 6.25 SqFt.

30" x 30" x 3/4" tiles that cover 6.25 SqFt.

Item No: AHRSM

| Standard Sizes (Approximate) |           |            |             |              |  |  |
|------------------------------|-----------|------------|-------------|--------------|--|--|
| Size                         | Qty. 1-25 | Qty. 26-50 | Qty. 51-100 | Qty. 101-250 |  |  |
| 3/8" - 28" x 28" Tile        | \$28.20   | \$26.79    | \$25.38     | \$23.97      |  |  |
| 1/2" - 30" x 30" Tile        | \$32.20   | \$30.79    | \$29.38     | \$27.97      |  |  |
| 3/4" - 30" x 30" Tile        | \$36.20   | \$34.79    | \$33.38     | \$31.97      |  |  |
| 3/8" - 4' x 6' Mat           | \$136.00  | \$131.00   | \$127.00    | \$124.00     |  |  |
| 1/2" - 4' x 6' Mat           | \$148.00  | \$144.00   | \$141.00    | \$138.00     |  |  |
| 3/4" - 4' x 6' Mat           | \$159.00  | \$155.00   | \$151.00    | \$148.00     |  |  |